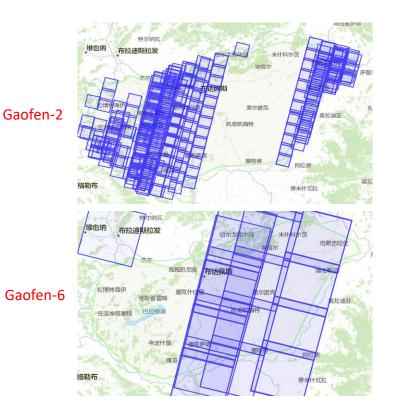

## **Data Collection**

| Satellite | Date                | Numbers(Cloud<br>Cover<20%) | Resolution          | Remark                                                                                                                                                        |
|-----------|---------------------|-----------------------------|---------------------|---------------------------------------------------------------------------------------------------------------------------------------------------------------|
| Gaofen-1  | 2019/04-<br>2020/07 | About 160                   | PAN:2m<br>MS:8m     | It is mainly distributed in the East and West, and there are few coverage images in the area of Szekesfehervar.                                               |
| Gaofen-2  | 2019/03-<br>2021/09 | About 360                   | PAN:0.8m<br>MS:3.2m | It is mainly distributed in the East and West. The area of Szekesfehervar is completely covered, and there is no image in the same longitude area of Szolnok. |
| Gaofen-3  | 2020/09-<br>2021/12 | About 260                   | FSII:10m            | This is a SAR imaging satellite. It is in the shape of interval strip, which can cover the study area of Szekesfehervar.                                      |
| Gaofen-6  | 2020/05-<br>2020/09 | About 30                    | PAN:2m<br>MS:8m     | The image coverage width is large, covering the central and western regions of Hungary, but cannot cover the study area (with image but covered by clouds).   |