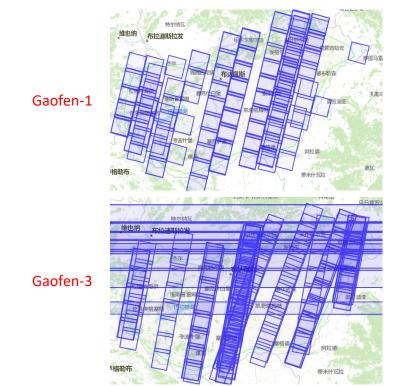

## **Data Collection**

| Satellite | Date                | Numbers(Cloud<br>Cover<20%) | Resolution          | Remark                                                                                                                                                        |
|-----------|---------------------|-----------------------------|---------------------|---------------------------------------------------------------------------------------------------------------------------------------------------------------|
| Gaofen-1  | 2019/04-<br>2020/07 | About 160                   | PAN:2m<br>MS:8m     | It is mainly distributed in the East and West, and there are few coverage images in the area of Szekesfehervar.                                               |
| Gaofen-2  | 2019/03-<br>2021/09 | About 360                   | PAN:0.8m<br>MS:3.2m | It is mainly distributed in the East and West. The area of Szekesfehervar is completely covered, and there is no image in the same longitude area of Szolnok. |
| Gaofen-3  | 2020/09-<br>2021/12 | About 260                   | FSII:10m            | This is a SAR imaging satellite. It is in the shape of interval strip, which can cover the study area of Szekesfehervar.                                      |
| Gaofen-6  | 2020/05-<br>2020/09 | About 30                    | PAN:2m<br>MS:8m     | The image coverage width is large, covering the central and western regions of Hungary, but cannot cover the study area (with image but covered by clouds).   |